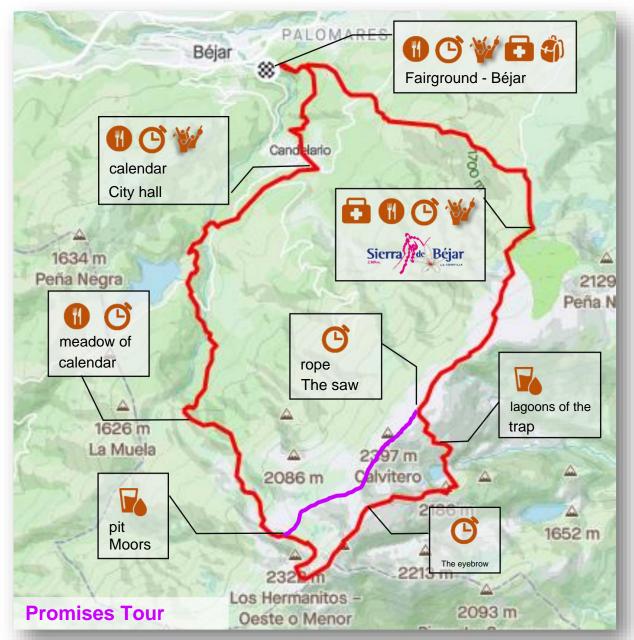

# TRAIL DISTANCE | Absolute and Promise CXM Cup

38 km, with 2,300 m of difference in altitude accumulated. In this distance the ground difference marks the height.

The parts below 1,500 m of run along tracks and paths between forest with less technical difficulty. High mountain areas are techniques, with a lot of stone; From a smaller size, passing through blocks, to great slabs of rock, all they are granite. In just 20 km the race accumulates 2,000 m +. Area more technical it goes from km 12.5 to 24. The final part, with constants elevation changes, requires thoroughly use the broker to be Quick. The Promise Category tour has a distance of 32 km and 1,700

m+. The

Click refreshments with public to go to Google Maps..

Machine Translated by Google

| TRAIL LA COVATILLA 2022 · INFO AVITUALLAMIENTOS |      |             |              |        |          |                 |           |  |  |  |
|-------------------------------------------------|------|-------------|--------------|--------|----------|-----------------|-----------|--|--|--|
| Nombre                                          | Km   | Km parc.    | Km rest      | D+ acu | T' corte | Hora corte      | Servicios |  |  |  |
| Béjar (Salida) – Recinto Ferial                 | 0    | 0           | 37           | 0      | 0h'      | 8h 00'          | Î) 💜      |  |  |  |
| La Covatilla                                    | 8    | 8           | 29           | 1.014  | 2h 30'   | 10h 30'         | ❶ ⓒ ₩     |  |  |  |
| Cuerda del Calvitero                            | 13   | 5           | 47           | 1.470  | 3h 35'   | 11h 35'         |           |  |  |  |
| Lagunas del Trampal                             | 14,6 | 7,6         | 22,4         | 1.470  | 4h 00'   | 12h 00'         |           |  |  |  |
| La Ceja                                         | 17   | 2,5         | 43           | 1.900  | 5h 10'   | 13h 10'         |           |  |  |  |
| Hoya Moros                                      | 20   | 5,5         | 17           | 2.050  | 6h 00'   | 14h 00'         |           |  |  |  |
| Dehesa de Candelario                            | 24,6 | 4,6         | 12,4         | 2.050  | 7h 00'   | 15h 00'         |           |  |  |  |
| Candelario – Ayuntamiento                       | 33   | 8,4         | 4            | 2.150  | 8h 30'   | 16h 30'         | ● ⓒ ¥     |  |  |  |
| Béjar (Meta) – Recinto Ferial                   | 37   | 4           | 0            | 2.200  | 9h 30'   | 17h 30'         | 00¥6      |  |  |  |
| Avituallamiento sólido                          |      | Avituallami | ento líquido | 2      | 7        | Cronometraje    | Q         |  |  |  |
| Servicios Sanitarios                            |      | Guardarrop  | a y bolsa de | e vida | Û        | Asistencia de p | oúblico   |  |  |  |