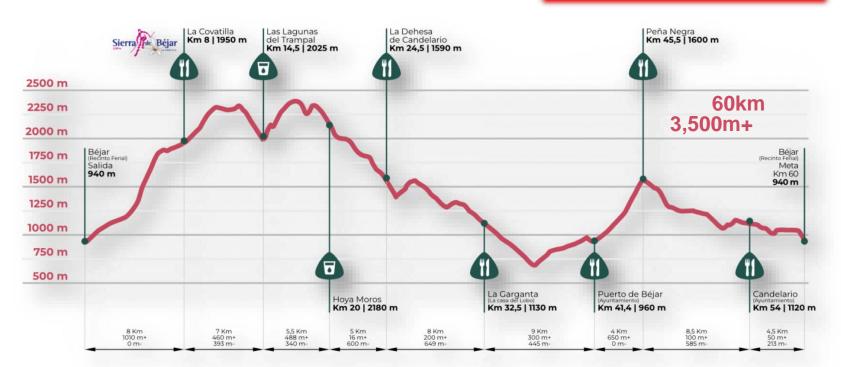

# **ULTRA DISTANCE**

In the 60 km, with 7,000 m of accumulated difference in altitude, we can distinguish two parts: an initial, technical and high-mountain part, and the another, fast, between forests and below 1,500 m.

In the first 20 km the distance accumulates more than 2,000 m +, with a great ascent of more than 1,300 vertical meters. Later you enter the most technical area of the route, from approximately km 13 to km 27. In this section there are several block areas where you have to put your hands and even a slide with a chain. The second part runs along paths more simple, although sometimes shod cobblestones hinder the running technique. From the provisioning of Puerto de Béjar the last big climb begins, with a part sole stone finish that makes it harder. The end is made to wait, because although it is lowered, Small climbs demand effort from the runner.

#### Click on the profile to go to Wikiloc

| ULT                             | ULTRA LA COVATILLA 2022 · INFO AVITUALLAMIENTOS |              |              |        |                       |            |                  |  |  |  |
|---------------------------------|-------------------------------------------------|--------------|--------------|--------|-----------------------|------------|------------------|--|--|--|
| Nombre                          | Km                                              | Km parc.     | Km rest      | D+ acu | T' corte              | Hora corte | Servicios        |  |  |  |
| Béjar (Salida) – Recinto Ferial | 0                                               | 0            | 60           | 0      | 0h'                   | 7h 00'     | <u>۲</u>         |  |  |  |
| La Covatilla                    | 8                                               | 8            | 52           | 1.010  | 2h 30'                | 9h 30'     | ❶ ✑ ₩            |  |  |  |
| Cuerda del Calvitero            | 13                                              | 5            | 47           | 1.470  | 3h 35'                | 10h 35'    |                  |  |  |  |
| Lagunas del Trampal             | 14,5                                            | 6            | 45,5         | 1.470  | 4h 00'                | 11h 00'    |                  |  |  |  |
| La Ceja                         | 17                                              | 2,5          | 43           | 1.900  | 5h 10'                | 12h 10'    |                  |  |  |  |
| Hoya Moros                      | 20                                              | 5,5          | 40           | 2.050  | 6h 00'                | 13h 00'    |                  |  |  |  |
| Dehesa de Candelario            | 24,5                                            | 5            | 35,5         | 2.060  | 7h 00'                | 14h 00'    |                  |  |  |  |
| La Garganta – Casa del Lobo     | 32,5                                            | 8            | 27,5         | 2.250  | 8h 40'                | 15h 40'    | ❶ ⓒ ₩  �         |  |  |  |
| Puerto de Béjar –Ayuntamiento   | 41,4                                            | 9            | 18,6         | 2.650  | 10h 45'               | 17h 45'    | ❶ ⓒ ₩            |  |  |  |
| Peña Negra                      | 45,5                                            | 4            | 14,5         | 3.300  | 12h 15'               | 19h 15'    | 1                |  |  |  |
| Candelario – Ayuntamiento       | 54                                              | 8,5          | 6            | 3.400  | 13h 40'               | 20h 40'    | ❶ ✑ ₩            |  |  |  |
| Béjar (Meta) – Recinto Ferial   | 60                                              | 6            | 0            | 3.500  | 14h 30'               | 21h 30'    | <b>⑧ ⓒ ¥ ⊡ 掌</b> |  |  |  |
| Avituallamiento sólido          | 6                                               | Avituallamie | ento líquido | )      | Cronometraje          | Ğ          |                  |  |  |  |
| Servicios Sanitarios            | ٦                                               | Guardarrop   | a y bolsa de | e vida | Asistencia de público |            |                  |  |  |  |