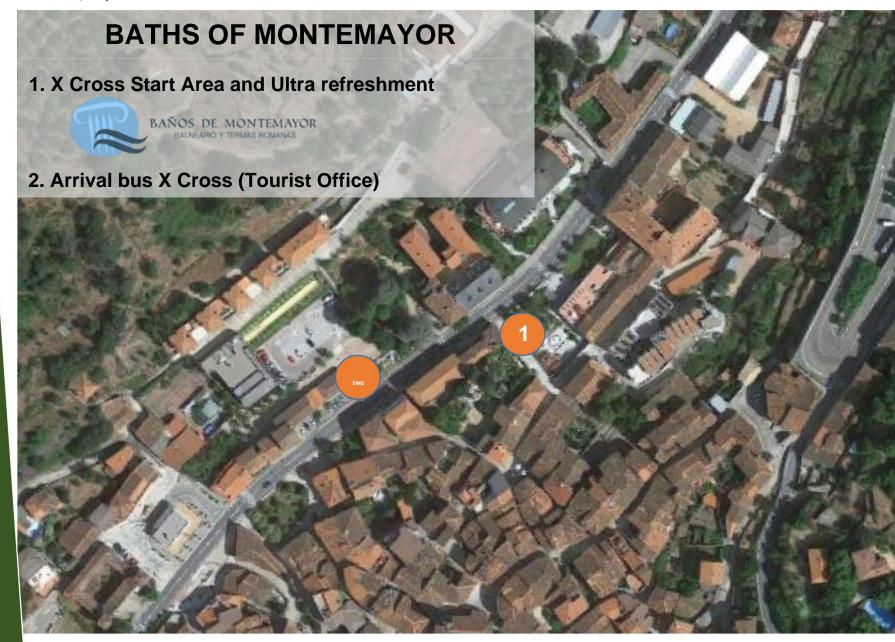

rail and 9:00 X Cross Departures (Baños de Montemayor and Puerto XCross (Béjar Fairgrounds).

10:00 Arrival of the first XCross (Candelario).

**10:00 Depart Kidstrail** 

22:00 FEDMESCYL and Ultrail Awards Ceremony (Béjar Fairgrounds).



of Bejar).

To collect the number, you must present your DNI and the Federative Card, if you are a federation.

# **BEJAR**

## main locations

## 1. Béjar Fairgrounds

- Delivery of Numbers
- Provisioning
- Departures and arrivals of XCross buses
- Camper Area
- Start and finish
- 2. Changing rooms (Antonio Sánchez Municipal Pavilion)

٦.

2

# **FAIRGROUNDS** main locations



# CALENDAR 1. City Hall of Candelario Finish line X-Cross, Ultra and Trail refreshment. 2. X-Cross bus departure Los PUEBLOS mis BONITOS de España

Machine Translated by Google



## Port of Bejar

1. Starting Area of the X Cross (Youth CXM) and Ultra provisioning. Municipality of Puerto de Béjar.





# **ULTRA DISTANCE**

In the 60 km, with 7,000 m of accumulated difference in altitude, we can distinguish two parts: an initial, technical and high-mountain part, and the another, fast, between forests and below 1,500 m.

In the first 20 km the distance accumulates more than 2,000 m +, with a great ascent of more than 1,300 vertical meters. Later you enter the most technical area of the route, from approximately km 13 to km 27. In this section there are several block areas where you have to put your hands and even a slide with a chain. The second part runs along paths more simple, although sometimes shod cobblestones hinder the running technique. From the provision