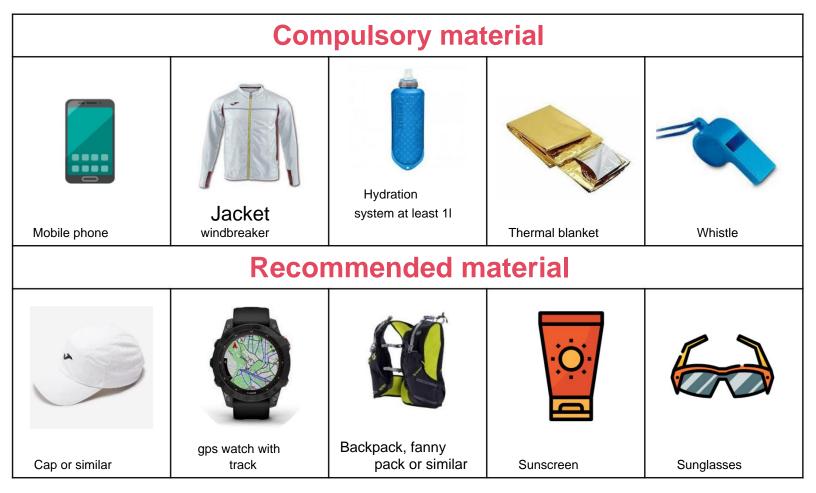

- The definitive list of material will be published 48 hours before the test.
- It is mandatory to have the mobile turned on, with the volume activated at maximum and with a full charge at the beginning of the test.
- Track of the test in:

• The final list of material will be published 48 hours before the test.

It is mandatory to have the mobile turned on, with the volume activated at maximum and with a full charge at the beginning of the test.

\*All material recommendations should be taken as mandatory in case you are a beginner in Mountain Races, more if you think that you will need more time to complete the test.

This distance does not mandatory stuff.

| 1.110 m                                        | Click on the profiles to g<br>on wikiloc. |                          | 7km<br>350m+                                                |
|------------------------------------------------|-------------------------------------------|--------------------------|-------------------------------------------------------------|
|                                                |                                           |                          |                                                             |
| Trail La                                       | Covatilla                                 | Cat. Cadete              |                                                             |
| 928 m                                          |                                           |                          | 7,94 km                                                     |
| <b>Salida<br/>Béjar</b> Recinto Ferial<br>0 km |                                           | 1º vuelta<br><b>4 km</b> | <b>Meta</b><br><b>Béjar</b> Recinto Ferial<br>8 km   350 m+ |