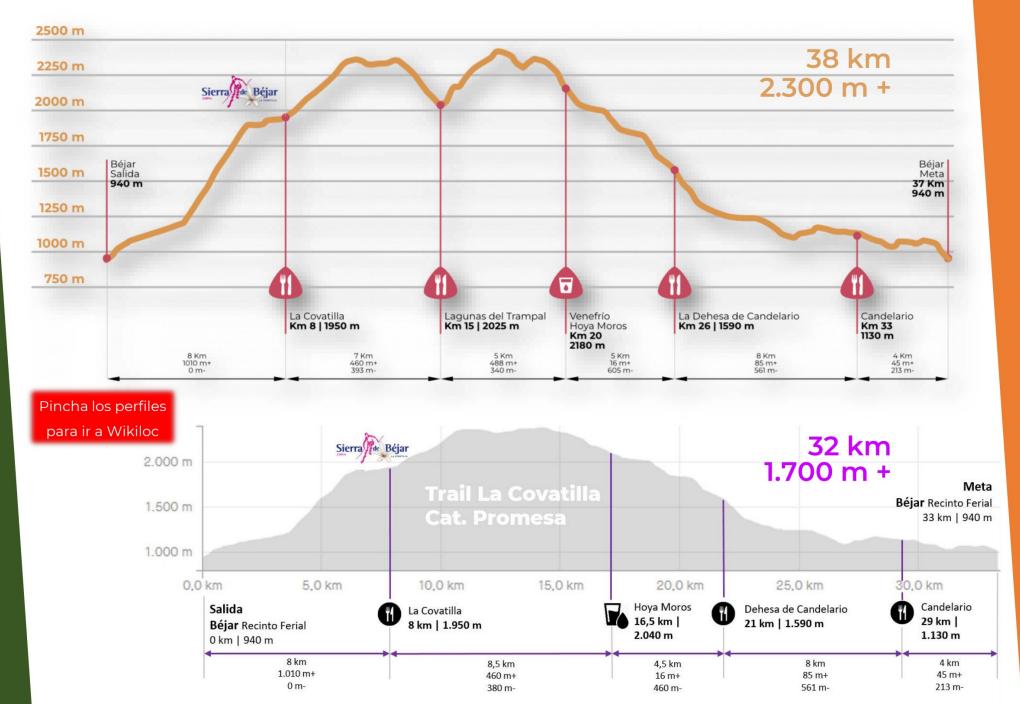

# **ULTRA DISTANCE**

In the 60 km, with 7,000 m of accumulated difference in altitude, we can distinguish two parts: an initial, technical and high-mountain part, and the another, fast, between forests and below 1,500 m.

In the first 20 km the distance accumulates more than 2,000 m +, with a great ascent of more than 1,300 vertical meters. Later you enter the most technical area of the route, from approximately km 13 to km 27. In this section there are several block areas where you have to put your hands and even a slide with a chain. The second part runs along paths more simple, although sometimes shod cobblestones hinder the running technique. From the provisioning of Puerto de Béjar the last big climb begins, with a part sole stone finish that makes it harder. The end is made to wait, because although it is lowered, Small climbs demand effort from the runner.

# TRAIL DISTANCE | Absolute and Promise CXM Cup

38 km, with 2,300 m of difference in altitude accumulated. In this distance the ground difference marks the height.

The parts below 1,500 m of run along tracks and paths between forest with less technical difficulty. High mountain areas are techniques, with a lot of stone; From a smaller size, passing through blocks, to great slabs of rock, all they are granite. In just 20 km the race accumulates 2,000 m +. Area more technical it goes from km 12.5 to 24. The final part, with constants elevation changes, requires thoroughly use the broker to be Quick. The Promise Category tour has a distance of 32 km and 1,700

m+. The

Click refreshments with public to go to Google Maps..

Machine Translated by Google

| TRAIL LA COVATILLA 2022 · INFO AVITUALLAMIENTOS |      |             |              |        |          |                 |           |  |  |  |
|-------------------------------------------------|------|-------------|--------------|--------|----------|-----------------|-----------|--|--|--|
| Nombre                                          | Km   | Km parc.    | Km rest      | D+ acu | T' corte | Hora corte      | Servicios |  |  |  |
| Béjar (Salida) – Recinto Ferial                 | 0    | 0           | 37           | 0      | 0h'      | 8h 00'          | Î) 💜      |  |  |  |
| La Covatilla                                    | 8    | 8           | 29           | 1.014  | 2h 30'   | 10h 30'         | ❶ ⓒ ₩     |  |  |  |
| Cuerda del Calvitero                            | 13   | 5           | 47           | 1.470  | 3h 35'   | 11h 35'         |           |  |  |  |
| Lagunas del Trampal                             | 14,6 | 7,6         | 22,4         | 1.470  | 4h 00'   | 12h 00'         |           |  |  |  |
| La Ceja                                         | 17   | 2,5         | 43           | 1.900  | 5h 10'   | 13h 10'         |           |  |  |  |
| Hoya Moros                                      | 20   | 5,5         | 17           | 2.050  | 6h 00'   | 14h 00'         |           |  |  |  |
| Dehesa de Candelario                            | 24,6 | 4,6         | 12,4         | 2.050  | 7h 00'   | 15h 00'         |           |  |  |  |
| Candelario – Ayuntamiento                       | 33   | 8,4         | 4            | 2.150  | 8h 30'   | 16h 30'         | ● ⓒ ¥     |  |  |  |
| Béjar (Meta) – Recinto Ferial                   | 37   | 4           | 0            | 2.200  | 9h 30'   | 17h 30'         | 00¥6      |  |  |  |
| Avituallamiento sólido                          |      | Avituallami | ento líquido | 2      | 7        | Cronometraje    | Q         |  |  |  |
| Servicios Sanitarios                            |      | Guardarrop  | a y bolsa de | e vida | Û        | Asistencia de p | oúblico   |  |  |  |