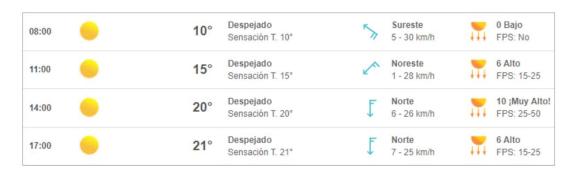

# 8-DAY WEATHER FORECAST JULY 2, 2022

## Sierra de Bejar

From 2,000m to 2,400m. Maximum level Ultrail and Trail.

| • | 14°                 | Despejado<br>Sensación T. 14°                     | ←n                                                                                                                                                                                                                                                   | Este<br>9 - 36 km/h                                                                                                                                                                                                                                  | M                                                                                                                                                                                                                                                                                                                                                                                                   | 0 Bajo<br>FPS: No                                                                                                                                                                                                                                                                                                                                                                                                                                                               |
|---|---------------------|---------------------------------------------------|------------------------------------------------------------------------------------------------------------------------------------------------------------------------------------------------------------------------------------------------------|------------------------------------------------------------------------------------------------------------------------------------------------------------------------------------------------------------------------------------------------------|-----------------------------------------------------------------------------------------------------------------------------------------------------------------------------------------------------------------------------------------------------------------------------------------------------------------------------------------------------------------------------------------------------|---------------------------------------------------------------------------------------------------------------------------------------------------------------------------------------------------------------------------------------------------------------------------------------------------------------------------------------------------------------------------------------------------------------------------------------------------------------------------------|
| • | 20°                 | Despejado<br>Sensación T. 20°                     | ~                                                                                                                                                                                                                                                    | Noreste<br>4 - 30 km/h                                                                                                                                                                                                                               | Τ                                                                                                                                                                                                                                                                                                                                                                                                   | 5 Medio<br>FPS: 6-10                                                                                                                                                                                                                                                                                                                                                                                                                                                            |
| • | 27°                 | Despejado<br>Sensación T. 27°                     | Ś                                                                                                                                                                                                                                                    | Noroeste<br>7 - 25 km/h                                                                                                                                                                                                                              | m                                                                                                                                                                                                                                                                                                                                                                                                   | 10 ;Muy Alto!<br>FPS: 25-50                                                                                                                                                                                                                                                                                                                                                                                                                                                     |
| • | 29°                 | Despejado<br>Sensación T. 28°                     | K.                                                                                                                                                                                                                                                   | Noroeste<br>7 - 24 km/h                                                                                                                                                                                                                              | m                                                                                                                                                                                                                                                                                                                                                                                                   | 6 Alto<br>FPS: 15-25                                                                                                                                                                                                                                                                                                                                                                                                                                                            |
| • | 29°                 | Despejado<br>Sensación T. 27°                     | Ţ                                                                                                                                                                                                                                                    | Norte<br>6 - 25 km/h                                                                                                                                                                                                                                 | m                                                                                                                                                                                                                                                                                                                                                                                                   | 1 Bajo<br>FPS: No                                                                                                                                                                                                                                                                                                                                                                                                                                                               |
|   | <ul> <li></li></ul> | <ul> <li>20°</li> <li>27°</li> <li>29°</li> </ul> | 14°     Sensación T. 14°       20°     Despejado<br>Sensación T. 20°       27°     Despejado<br>Sensación T. 27°       29°     Despejado<br>Sensación T. 28°       29°     Despejado<br>Sensación T. 28°       29°     Despejado<br>Sensación T. 28° | 14°     Sensación T. 14°       20°     Despejado<br>Sensación T. 20°       27°     Despejado<br>Sensación T. 27°       29°     Despejado<br>Sensación T. 28°       29°     Despejado<br>Sensación T. 28°       29°     Despejado<br>Sensación T. 28° | 14*     Sensación T. 14*     9 - 36 km/h       20°     Despejado<br>Sensación T. 20*     Noreste<br>4 - 30 km/h       27°     Despejado<br>Sensación T. 27*     Noroeste<br>7 - 25 km/h       29°     Despejado<br>Sensación T. 28*     Noroeste<br>7 - 25 km/h       29°     Despejado<br>Sensación T. 28*     Noroeste<br>7 - 24 km/h       29°     Despejado     F       29°     Despejado     F | 14*       Sensación T. 14*       9 - 36 km/h       III         20°       Despejado<br>Sensación T. 20*       Noreste<br>4 - 30 km/h       III         27°       Despejado<br>Sensación T. 27*       Noroeste<br>7 - 25 km/h       III         29°       Despejado<br>Sensación T. 28*       Noroeste<br>7 - 25 km/h       III         29°       Despejado<br>Sensación T. 28*       Noroeste<br>7 - 24 km/h       III         29°       Despejado       F       Norte       III |