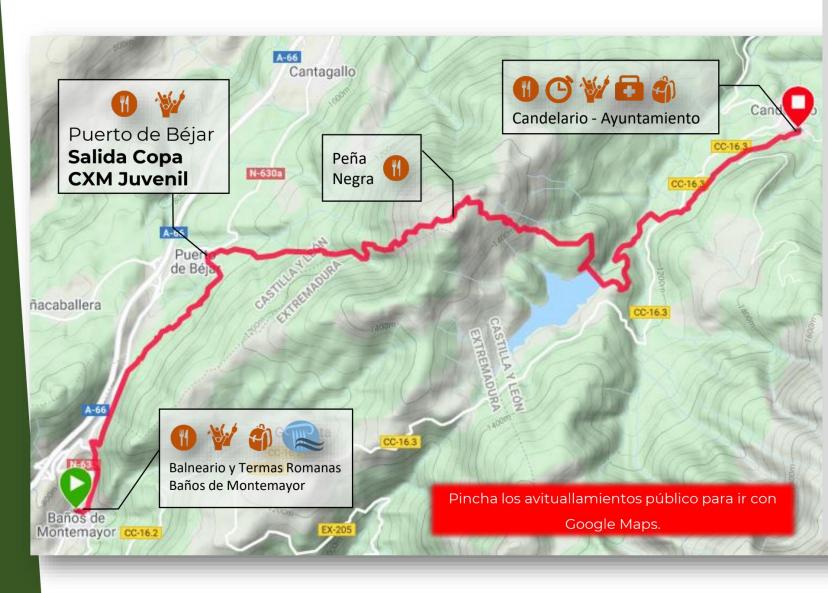

# DISTANCIA XCROSS | Copa CXM Junior y Juvenil

17 km con 1.000 m de desnivel positivo. Con más subida que bajada.

En un inicio, hasta el primer

avituallamiento se asciende ligeramente, a pequeños escalones. A partir del km 4,6 la gran subida, continua descansos, sin la primera parte entre bosque y la segunda en un terreno roto y exigente. Después la bajada, a tramos por pista rápida y otros por sendero roto y piedras. Por último, un tramo de ligera subida sendero un por precioso entre bosque.

Machine Translated by Google

| AVIT. | ✓ Nombre                        | Km  | Dist.<br>Parcial | Dist.<br>Meta | D+<br>Acum. | Tiempo<br>Corte    | () Hora Corte          | Servicios  |
|-------|---------------------------------|-----|------------------|---------------|-------------|--------------------|------------------------|------------|
| 1     | Baños de Montemayor - Balneario | 0   | 0                | 17            | 0           | 0h 00 ′            | 9h 00 î                | (i) *      |
| 2     | Puerto de Béjar                 | 4,6 | 4,6              | 12,4          | 285         | 0h 45'             | 9h 45'                 | 11 Ō 🈻     |
| 3     | Peña Negra                      | 8,8 | 4,3              | 8,2           | 934         | 2h 15 ′            | 11h <mark>1</mark> 5 ′ | <b>T1</b>  |
| 4     | Candelario - Ayuntamiento       | 17  | 8,2              | 0             | 1088        | 3h 30 <sup>°</sup> | 12h 30 <sup>°</sup>    | 11 Ō 🏶 🖬 🚳 |

| XCROSS<br>Covatilla | AGUA |   | ISOTÓNICO | 🐧 PLÁTANO | Melón | CHOLCOLATE | 🗱 gominolas | RUTOS SECOS | GALLETAS<br>SALADAS | SAND. NOCILL | SAND. JAMÓN | GEL<br>NUTRISPORT | BARRITAS<br>NUTRISPORT | ARROZ | Calderillo<br>Bejarano |
|---------------------|------|---|-----------|-----------|-------|------------|-------------|-------------|---------------------|--------------|-------------|-------------------|------------------------|-------|------------------------|
| Puerto de Béjar     | Х    |   |           |           |       |            | Х           | Х           | Х                   |              |             |                   |                        |       |                        |
| Peña Negra          | Х    | Х | Х         | Х         | Х     | Х          | Х           | Х           | Х                   | Х            |             | Х                 | Х                      |       |                        |
| Candelario          | Х    | Х | Х         | Х         | Х     | Х          | Х           | х           | Х                   | Х            | Х           |                   |                        |       |                        |
| Béjar (meta)        | Х    | Х | Х         | Х         | Х     |            |             |             |                     |              |             |                   |                        | Х     | Х                      |