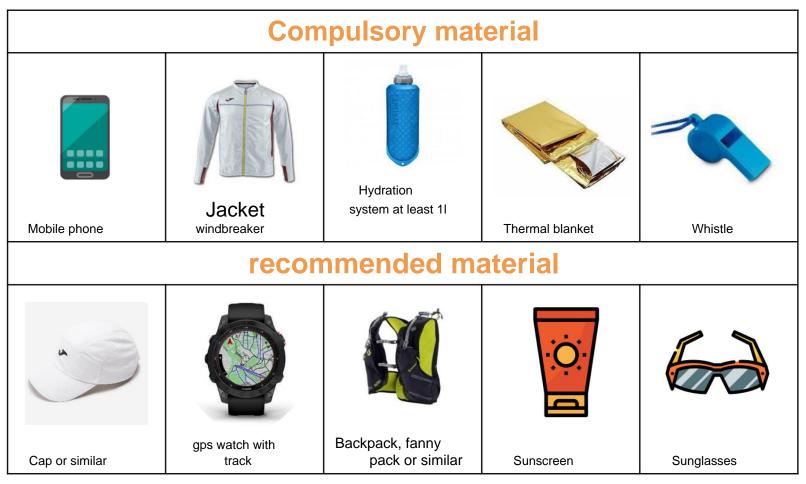

- The definitive list of material will be published 48 hours before the test.
- It is mandatory to have the mobile turned on, with the volume activated at maximum and with a full charge at the beginning of the test.
- Track of the test in:

  - https://www.ultrail-lacovatilla.es/ultrail/\_\_\_\_\_
    https://es.wikiloc.com/rutas-carrera-por-montana/ultrail-la-covatilla-2022-103938304