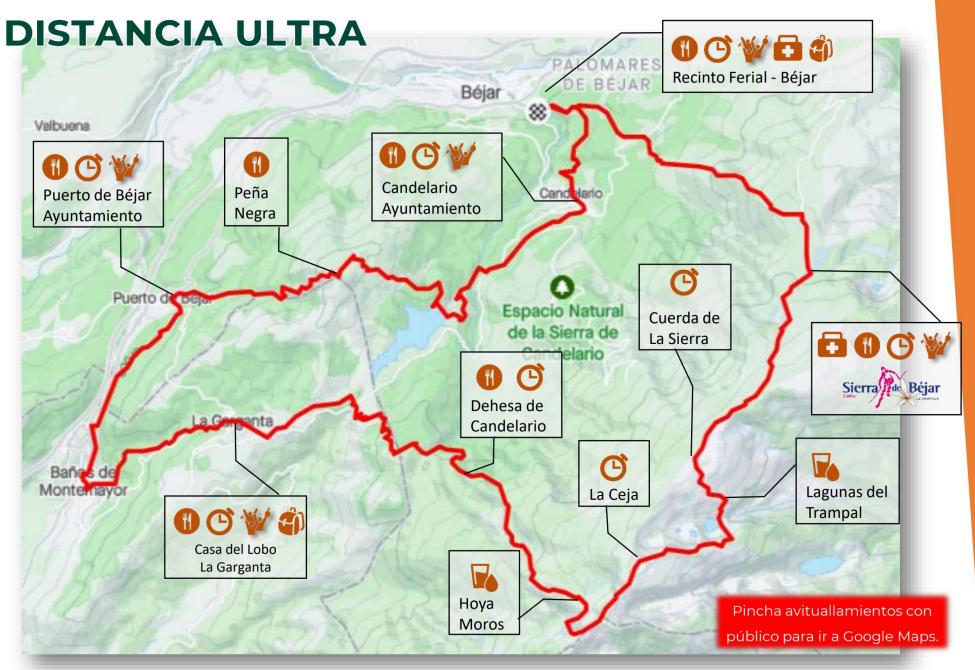

# **ULTRA DISTANCE**

In the 60 km, with 7,000 m of accumulated difference in altitude, we can distinguish two parts: an initial, technical and high-mountain part, and the another, fast, between forests and below 1,500 m.

In the first 20 km the distance accumulates more than 2,000 m +, with a great ascent of more than 1,300 vertical meters. Later you enter the most technical area of the route, from approximately km 13 to km 27. In this section there are several block areas where you have to put your hands and even a slide with a chain. The second part runs along paths more simple, although sometimes shod cobblestones hinder the running technique. From the provisioning of Puerto de Béjar the last big climb begins, with a part sole stone finish that makes it harder. The end is made to wait, because although it is lowered, Small climbs demand effort from the runner.