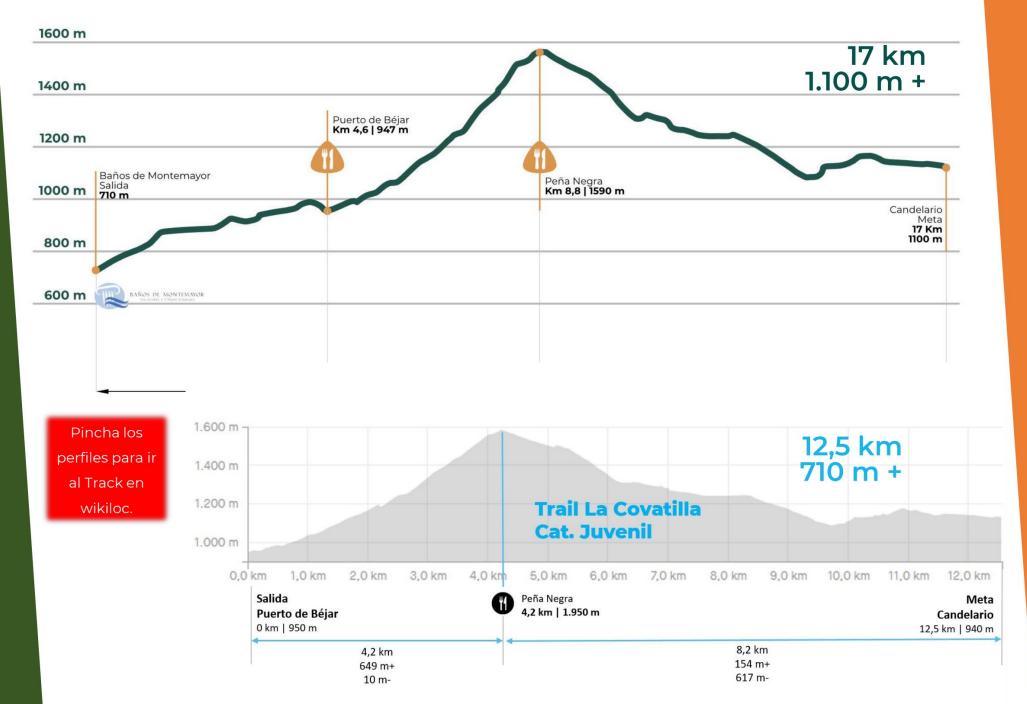

# DISTANCIA XCROSS | Copa CXM Junior y Juvenil

17 km con 1.000 m de desnivel positivo. Con más subida que bajada.

En un inicio, hasta el primer

avituallamiento se asciende ligeramente, a pequeños escalones. A partir del km 4,6 la gran subida, continua descansos, sin la primera parte entre bosque y la segunda en un terreno roto y exigente. Después la bajada, a tramos por pista rápida y otros por sendero roto y piedras. Por último, un tramo de ligera subida sendero un por precioso entre bosque.

Machine Translated by Google

| AVIT. | ✓ Nombre                        | Km  | Dist.<br>Parcial | Dist.<br>Meta | D+<br>Acum. | Tiempo<br>Corte    | () Hora Corte          | Servicios  |
|-------|---------------------------------|-----|------------------|---------------|-------------|--------------------|------------------------|------------|
| 1     | Baños de Montemayor - Balneario | 0   | 0                | 17            | 0           | 0h 00 ′            | 9h 00 î                | (i) *      |
| 2     | Puerto de Béjar                 | 4,6 | 4,6              | 12,4          | 285         | 0h 45'             | 9h 45'                 | 11 Ō 🈻     |
| 3     | Peña Negra                      | 8,8 | 4,3              | 8,2           | 934         | 2h 15 ′            | 11h <mark>1</mark> 5 ′ | <b>T1</b>  |
| 4     | Candelario - Ayuntamiento       | 17  | 8,2              | 0             | 1088        | 3h 30 <sup>°</sup> | 12h 30 <sup>°</sup>    | 11 Ō 🏶 🖬 🚳 |