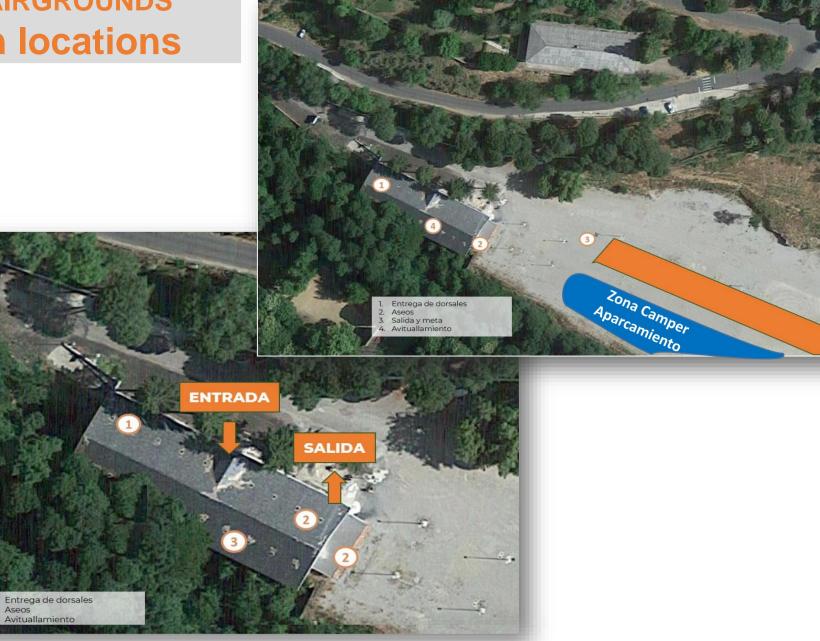

## main locations

## 1. Béjar Fairgrounds

- Delivery of Numbers
- Provisioning
- Departures and arrivals of XCross buses
- Camper Area
- Start and finish
- 2. Changing rooms (Antonio Sánchez Municipal Pavilion)

٦.

2

# **FAIRGROUNDS** main locations

# CALENDAR 1. City Hall of Candelario Finish line X-Cross, Ultra and Trail refreshment. 2. X-Cross bus departure Los PUEBLOS mis BONITOS de España

Machine Translated by Google

## Port of Bejar

1. Starting Area of the X Cross (Youth CXM) and Ultra provisioning. Municipality of Puerto de Béjar.